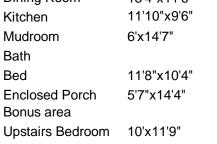

116 S DOUGLAS ST., P.O. BOX 8578 ROBINSON, IL 62454 BUS: (618)544-3156 FAX: (618)546-5296 **www.weberir.com** 

| Showing Instructions:<br>Property Type Residential                                                                                                                                                                 |                                                                                                              | Home being rented. Please call for an appointment.          |                                                                                                |
|--------------------------------------------------------------------------------------------------------------------------------------------------------------------------------------------------------------------|--------------------------------------------------------------------------------------------------------------|-------------------------------------------------------------|------------------------------------------------------------------------------------------------|
| 1st Floor<br>2nd Floor<br>Basement<br>Foundation<br>Exterior<br>Porch<br>Roof<br>Garage<br>Size of Lot<br>Heat<br>Air Cond.<br>Water Heater<br>Approximate Age<br>Termite Policy<br>School Dist.<br>Water<br>Sewer | 1 to 2111NoneCrawlCrawlVinylFront CoveredShingle1 Car Detached.28 Acre M/LFACA40 Gal1935NoneRobinsonCityCity |                                                             |                                                                                                |
| Taxes Pd. 2022                                                                                                                                                                                                     | \$1,067.97                                                                                                   |                                                             |                                                                                                |
| Key<br>Tax I.D.                                                                                                                                                                                                    | Call office<br>05-4-33-044-014-00                                                                            | Property Address:<br>Owner:<br>Listing Price:<br>Listed by: | 801 W Ash St, Robinson<br>Ernest & Susan Roales<br>\$55,000.00<br>Taylor Skidmore 618-562-0599 |
| Remarks:                                                                                                                                                                                                           | Great opportunity to                                                                                         | own an investment property! Located on a large corner lot.  |                                                                                                |
| Living Room<br>Dining Room<br>Kitchen                                                                                                                                                                              | 13'5"x11'6"<br>13'4"x11'6"<br>11'10"x9'6"                                                                    | Carpet<br>Carpet, could be additional bedroom<br>Laminate   |                                                                                                |

Carpet, could be additional bedro Laminate Lanoleum Laminate Hardwood, closet, ceiling fan Laminate Carpet, closet

Carpet