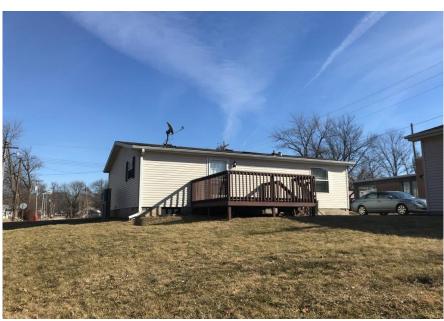

6-4-34-010-044-000 Property Address: 309 N Jefferson, Robinson

Lockbox Owner: Charles D. Price

Listing Price: \$86,000

Listed by: Bob Crocker

**REMARKS:** Walls painted Feb. 2018, some carpet replaced in Feb. 2018. All electric home, tenants reported

Very low electric bills. Ideal small home, close to library, only 2 blocks from the square.

Living Room: 13'x20' New carpet

Kitchen: 12'x13' Electric range, refrigerator, w/d all stay

W Bedroom: 12'x11' Carpet, closet E Bedroom: 12'6"x12'6" New carpet

Bath: 8'4"x5' Tub/shower combo, stool & lavatory Garage: 25'x22' 100 amp breaker, door openers

Back deck: 12'x12' Front deck: 8'x8'