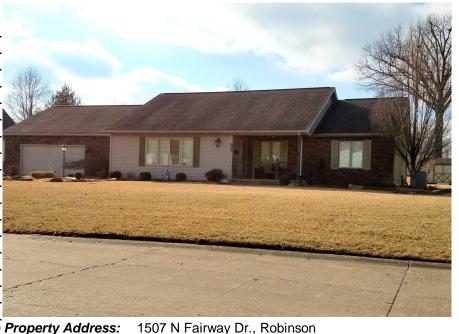

## **WEBER REALTY**

**Showing Instructions:** Please call for an appointment

Property Type Ranch

|                 | Bearooms             | Bath    |
|-----------------|----------------------|---------|
| 1st Floor       | 3                    | 2.5     |
| 2nd Floor       |                      |         |
| Basement        | None                 |         |
| Foundation      | Crawl                |         |
| Exterior        | Vinyl                |         |
| Porch           | Enclosed back        |         |
| Roof            | Shingle              |         |
| Garage          | 2 car attached       |         |
| Size of Lot     | 125' x 150'          |         |
| Heat            | Gas FA               |         |
| Air Cond.       | CA                   |         |
| Water Heater    | 50 gal gas           |         |
| Approximate Age | 1994                 |         |
| Termite Policy  | None                 |         |
| School Dist.    | Robinson             |         |
| Water           | City                 |         |
| Sewer           | City                 |         |
| Taxes Pd. 2017  | \$4,305.56 (2 exemp) |         |
| Tax I.D.        | 05-4-27-034-         | 044-000 |

REMARKS:

Key

Listed by: Tyler Devonshire

Beautifully maintained open concept home with many updates. Kitchen feaures a large island

Beverly Turkal

\$259,000

with seating. Stainless appliances and hard surface counter tops. Perfect home for